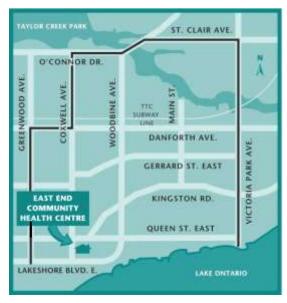

## **OUR COMMUNITY:**

We serve the area bounded by

- Greenwood Avenue to the West (south of Danforth Ave.) and Coxwell Avenue to the West (north of Danforth Ave.)
- Victoria Park Avenue to the East,
- O'Connor Drive to St. Clair Ave to the North, and
- Lake Ontario to the South.

See the map to the right for an illustration of our catchment boundaries.